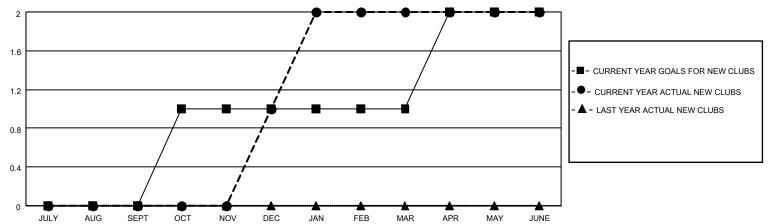

| 1             | JULY/AUG/SEPT         | 40                     | 39                      | 12                                                 |  |  |
| OCT/NOV/DEC   | 1             | 1           | 0             | OCT/NOV/DEC           | 30                     | 88                      | 49                                                 |  |  |
| JAN/FEB/MAR   | 0             | 1           | 1             | JAN/FEB/MAR           | 20                     | 72                      | 26                                                 |  |  |
| APR/MAY/JUNE  | 1             | 0           | 0             | APR/MAY/JUNE          | 10                     | 60                      | 90                                                 |  |  |

### GOALS AND ACTUAL NEW CLUBS CUMULATIVE



#### GOALS AND ACTUAL MEMBERS CUMULATIVE



| DROPPED CLUBS: 2  |     | 36 CLUBS OF 61 ADDED 1 OR MORE | GENDER DISTRIBUTION             |              |     |
|-------------------|-----|--------------------------------|---------------------------------|--------------|-----|
|                   |     | NEW MEMBERS                    | MALE                            | 551 (42.61%) |     |
|                   |     |                                | FEMALE                          | 742 (57.39%) |     |
| DROPPED MEMBERS   |     |                                |                                 |              |     |
| DECEASED          | 2   | CLICK HERE FOR CUMULATIVE      | TOTAL FAMILY UNIT MEMBERS       |              | 122 |
| CLUB CANCELLED 15 |     | MEMBERSHIP DATA