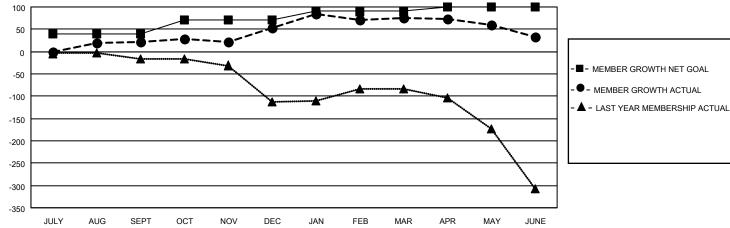

#### GOALS AND ACTUAL MEMBERS CUMULATIVE

| DROPPED CLUBS: 2  |     | 36 CLUBS OF 61 ADDED 1 OR MORE | GENDER DISTRIBUTION             |              |     |
|-------------------|-----|--------------------------------|---------------------------------|--------------|-----|
|                   |     | NEW MEMBERS                    | MALE                            | 551 (42.61%) |     |
|                   |     |                                | FEMALE                          | 742 (57.39%) |     |
| DROPPED MEMBERS   |     |                                |                                 |              |     |
| DECEASED          | 2   | CLICK HERE FOR CUMULATIVE      | TOTAL FAMILY UNIT MEMBERS       |              | 122 |
| CLUB CANCELLED 15 |     | MEMBERSHIP DATA                |                                 |              | 70  |
| OTHER             | 160 |                                | FAMILY MEMBERS PAYING HALF DUES |              | 70  |
| TOTAL             | 177 |                                | 0000                            |              |     |